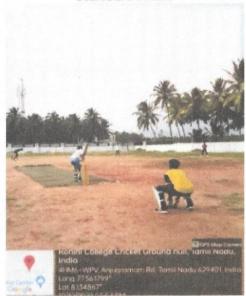

### CRICKET FIELD

CHESS

VOLLEYBALL GROUND

Dr. R. RAJESH
PRINCIPAL
Rohin College of Engineering & Technology
Anjugramum Kangakuman Main Road.
Patkulam, Variyoor (P.O.) - 629 401
Kanyakumari District, Tamil Nadu.