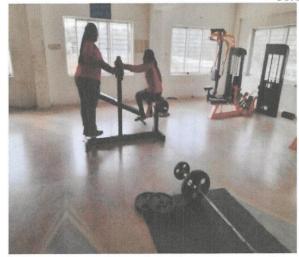

### GYMNASIUM

PRINCIPAL

Dr. R. RAJESH
PRINCIPAL
College of Engineering & Technology
gramman Kangstuman Main Road,
dam, Variyotr (P.O.) - 629 401
yakumari District, Tamil Nadu,