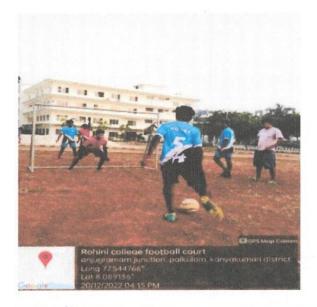

## **GAMES**

PRINCIPAL PRINCIPAL

Dr. R. RAJESH
PRINCIPAL
ohin College of Engineering & Technology
Anjugraman Kanyakuman Main Road,
alkulam, Varlyoor (P.O.) - 629 401
Canyakumani District, Tamil Nadu,