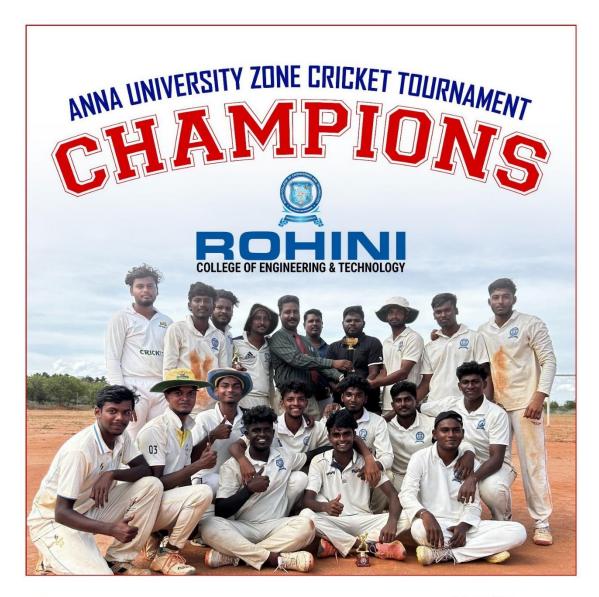

### CRICKET FIELD

CHESS

VOLLEYBALL GROUND

Dr. R. RAJESH
PRINCIPAL
Rohin College of Engineering & Technology
Anjugramum Kangakuman Main Road.
Patkulam, Variyoor (P.O.) - 629 401
Kanyakumari District, Tamil Nadu.