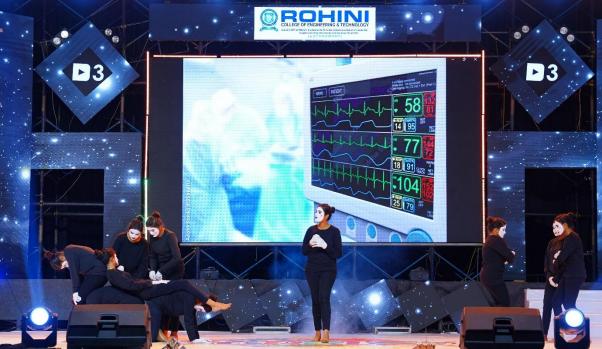

# **Cultural Activities**

Dr. R. RAJESH
PRINCIPAL
Rohin College of Segineering & Technology
Anjugament Kanyakuman Main Road.
Palkullam, Varilyoo' (P.O.) - 629 401
Kanyakumari District, Tamili Nadu.