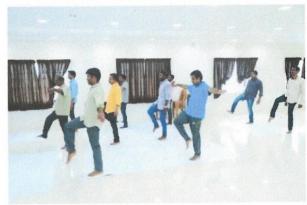

## **YOGA CENTRE**

PRINCIPAL POLL

Dr. R. RAJESH
PRINCIPAL
Rohin College of Segineering 4 Technology
Anjugramum Kanyakumani Main Road,
Palkularn, Varlyoor (P.O.) - 629 401
Kanyakumari District, Tamili Nadu.