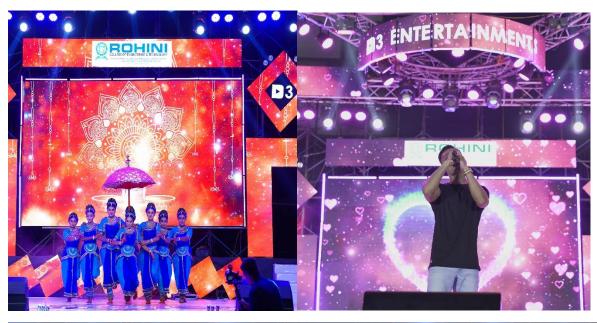

# **Cultural Activities**

Dr. R. RAJESH
PRINCIPAL
Rohin College of Segineering & Technology
Anjugament Kanyakuman Main Road.
Palkullam, Varilyoo' (P.O.) - 629 401
Kanyakumari District, Tamili Nadu.