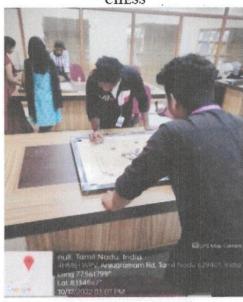

### CRICKET FIELD

CHESS

VOLLEYBALL GROUND

Dr. R. RAJESH
PRINCIPAL
Rohin College of Engineering & Technology
Anjugramum Kangakuman Main Road.
Patkulam, Variyoor (P.O.) - 629 401
Kanyakumari District, Tamil Nadu.