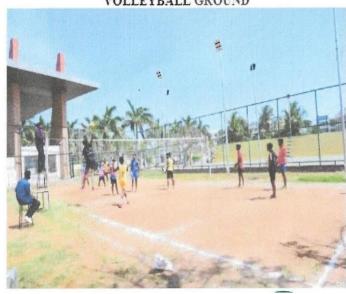

### CRICKET FIELD

CHESS

VOLLEYBALL GROUND

Dr. R. RAJESH
PRINCIPAL
Rohin College of Engineering & Technology
Anjugramum Kangakuman Main Road.
Patkulam, Variyoor (P.O.) - 629 401
Kanyakumari District, Tamil Nadu.